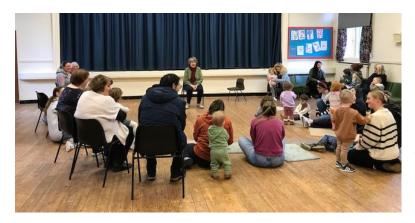

Tiddlers is a parent and toddler group open to anyone caring for pre-school age children.

We provide coffee, tea for adults, very weak fruit juice, or water and Malted Milk cow biscuits which the children love. They only take one but can come back for another if wished.

## Tiddlers

Tiddlers is from 9.00am to 10.30am every Monday during term time.

Suggested donation of £2

The toys are put away at around 10.10am, the carpet pieces are brought out for the children to sit on as we have a sing song until 10.25am when the little children love to tidy up, gather the carpets pieces in piles ready to go on the stage.