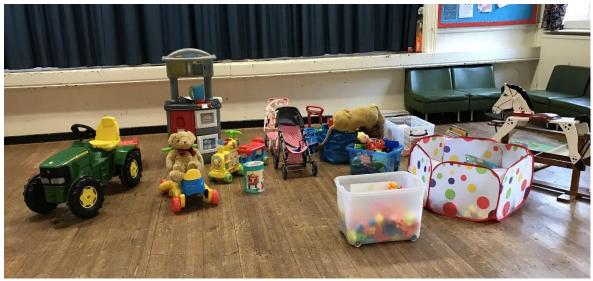

## Tiddlers

Tiddlers is from 9.00am to 10.30am every Monday during term time.

Suggested donation of £2

The toys are put away at around 10.10am, the carpet pieces are brought out for the children to sit on as we have a sing song until 10.25am when the little children love to tidy up, gather the carpets pieces in piles ready to go on the stage.